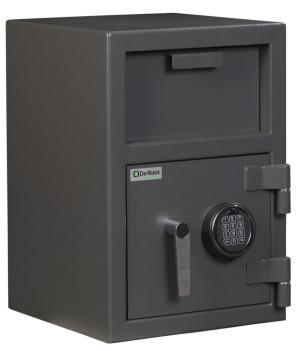

## **Protector Deposit Safe Plus**

The Protector Deposit Safe Plus is a robust deposit safe with separate deposit drop drawer. Users can securely deposit money bags, envelopes and other valuable documents in order to protect them against theft.

## **Features:**

- Door thickness 12mm provides premium security
- Anti-fish device prevents deposited items being stolen
- Prepared for floor anchoring
- With double bit key lock or electronic combination lock
- Color: anthracite