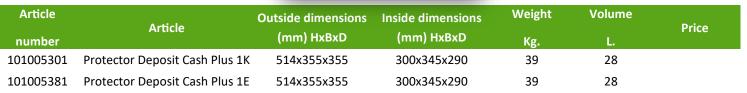

£3,000 cash & £30,000 valuables Insurance rating\*

## **Protector Deposit Safe Plus**

The Protector Deposit Safe Plus is a robust deposit safe with separate deposit drop drawer. Users can securely deposit money bags, envelopes and other valuable documents in order to protect them against theft.

## **Features:**

- Door thickness 12mm provides premium security
- Anti-fish device prevents deposited items being stolen
- Prepared for floor anchoring
- With double bit key lock or electronic combination lock
- Color: anthracite

## Protector Deposit Plus drawer (hxw): 150 x 285 mm











Safes UK Ltd T/A De Raat Security Products Unit 11 & 12 Ellesmere Business Park

Oswestry Rd | Ellesmere | Shropshire | SY12 0EW



Prices are excluding VAT